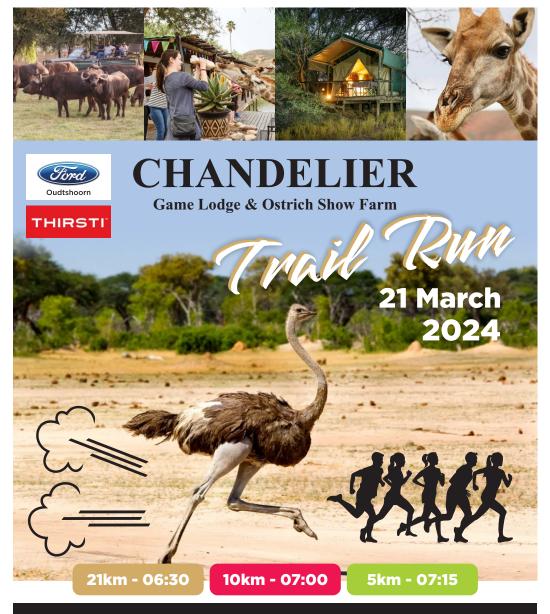

#### **GENERAL**

- 1] Start and Finish at Chandelier Game Lodge.
- 2] Cut-off times:  $21 \text{km} \text{ trail} = 4 \text{ hours} \cdot 10 \text{km} = 3 \text{ hours} \cdot 5 \text{km} = 2 \text{ hours}.$
- 31 First aid is available at the finish.
- 4] Ablution facilities will be available at start and finish.
- 51 Race results available at www.aswd.co.za/results

**LOCATION:** Located on the N12 (Route 62) 7km from Oudtshoorn, enroute to George.

GPS: Latitude: \$33°39.933 Longitude: E22°14.354.

Entries: www.entryninja.com | Enquiries: 083 376 7414 | 084 772 2451